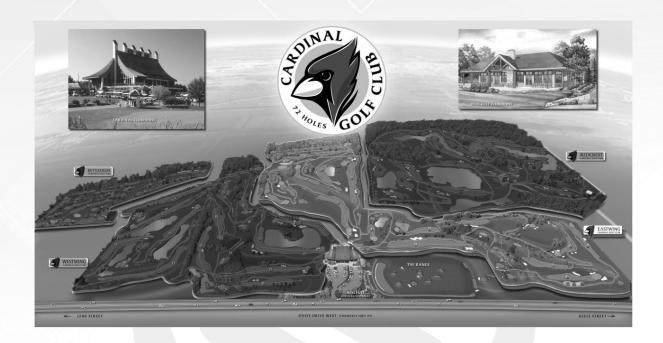

# The tournament is being held at the EAST WING course of Cardinal.

|               | A CLUB                 | REDCREST CARDINAL GOLF CLUB |           |              |          |
|---------------|------------------------|-----------------------------|-----------|--------------|----------|
| Davis Drive V | Vest (formerly Hwy. 9) | Keele Street                | Town of N | lewmarket    |          |
| Hwy. 400      | Jane Street            | Ž                           |           | Yonge Street | Hwy. 404 |
|               |                        | Hwy. 407                    |           |              |          |
|               |                        | Hwy. 401                    |           |              |          |