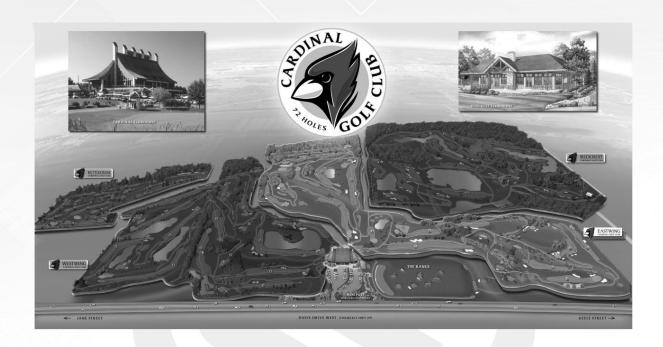

# The tournament is being held at the **EAST WING** course of Cardinal.

|               | A CLUB                 | REDCREST CARDINAL GOLF CLUB |           |              |          |
|---------------|------------------------|-----------------------------|-----------|--------------|----------|
| Davis Drive V | Vest (formerly Hwy. 9) | Keele Street                | Town of N | lewmarket    |          |
| Hwy. 400      | Jane Street            | Ž                           |           | Yonge Street | Hwy. 404 |
|               |                        | Hwy. 407                    |           |              |          |
|               |                        | Hwy. 401                    |           |              |          |

#### To Cardinal Golf Club:

2740 Davis Drive West, Newmarket, ON